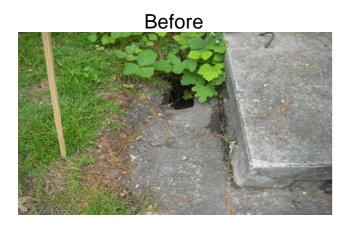

## **Narrative Description of Project:**

Completion: Aug-14

Project improved 514 L.F. of drainage system. Cleaned out (1) catch basin. Repaired (1) catch basin and channel pipe. Replaced (1) catch basin lid. Jetted 18 L.F. of channel pipe and 496 L.F. of roadside pipe.