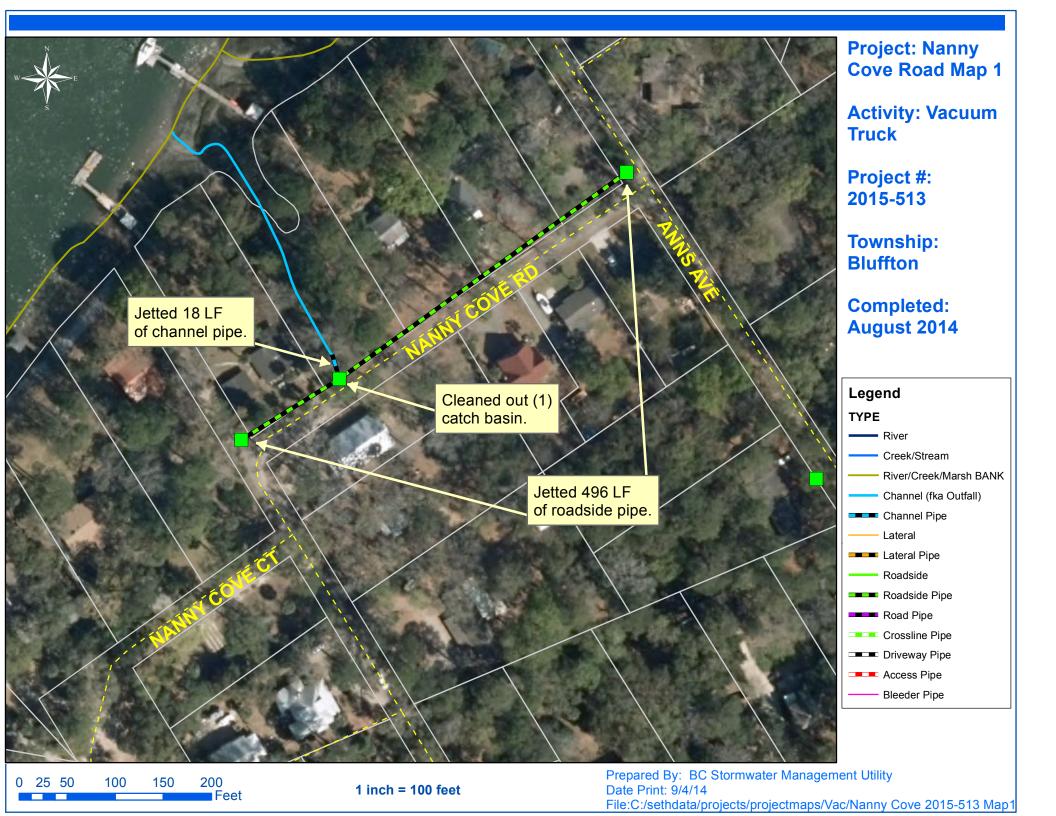

## **Narrative Description of Project:**

Completion: Aug-14

Project improved 514 L.F. of drainage system. Cleaned out (1) catch basin. Repaired (1) catch basin and channel pipe. Replaced (1) catch basin lid. Jetted 18 L.F. of channel pipe and 496 L.F. of roadside pipe.