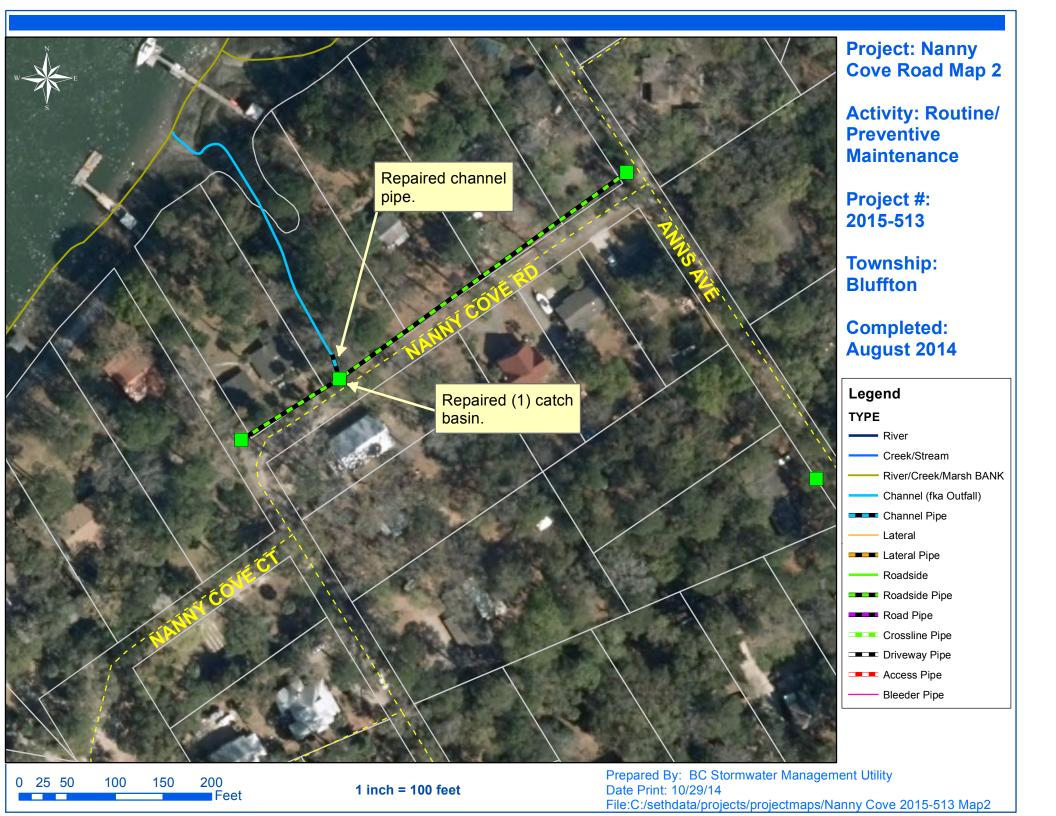

## **Narrative Description of Project:**

Completion: Aug-14

Project improved 514 L.F. of drainage system. Cleaned out (1) catch basin. Repaired (1) catch basin and channel pipe. Replaced (1) catch basin lid. Jetted 18 L.F. of channel pipe and 496 L.F. of roadside pipe.