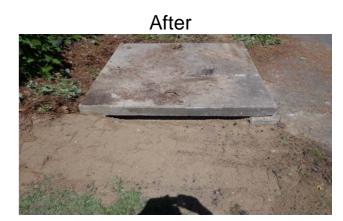

## **Narrative Description of Project:**

Completion: Aug-14

Project improved 514 L.F. of drainage system. Cleaned out (1) catch basin. Repaired (1) catch basin and channel pipe. Replaced (1) catch basin lid. Jetted 18 L.F. of channel pipe and 496 L.F. of roadside pipe.